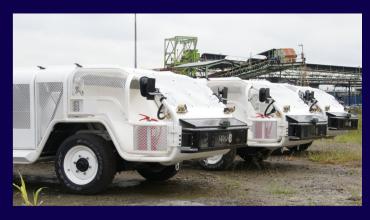

# Underground Personnel Carrier (18 Seater) - UPC -

# **SPECIAL PURPOSE BUILT - ROBUST**