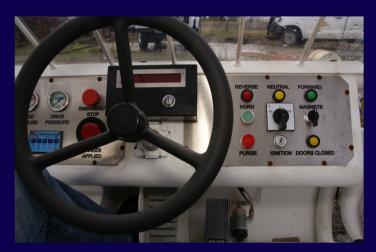

ng Capability
- ROPS/FOPS Certified

## Vehicle Specification

- Length: 6,476 mm
- Width: 1,960 mm
- Height: 1,571 mm
- Wheelbase: 3,822 mm
- Nose Ground Clearance: 357 mm
- Axle Differential Ground Clearance: 186 mm
- Hump Ground Clearance: 352 mm
- Approach Angle: 26 deg
- Hump Angle: 11 deg
- Exit Angle: 18 deg
- Turning Circle Radius (outside): 6,389 mm
- Turning Circle Radius(inside): 3,577 mm
- GVM: 5,250 kg
- Tare Mass: 3,450 kg
- Maximum Speed (Flat): 18.5 km/h
- Maximum Speed (@ 15% incline): 8.0 km/h

# Vehicle Options

- Fire Suppression
- Mechanical Engine Protection
- Electromagnetic Doorlocking System
- Speed Control System (display and control box with driver vigilance monitoring)
- Various General Accessories

# **SPECIAL PURPOSE BUILT - ROBUST**



### EASE OF OPERATION



# **REDUCED OPERATIONAL COSTS**



### **IMPROVED PRODUCTIVITY**