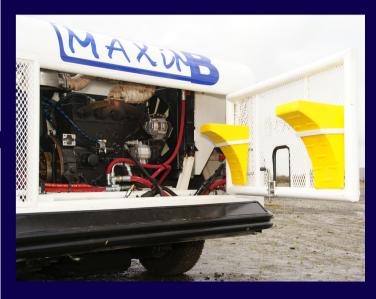

#### Vehicle Features

- 18 Seater Personnel Carrier
- Cummins B3.3 Naturally Aspirated 48kw/214Nm Diesel Engine
- Bondioli Pavessi 100cc Axial Piston Hydraulic Pump
- SAI 200cc/rev Radial Piston Hydrostatic Drive Motors (2 off)
- Fully Enclosed Wheel-end MaximB C200 Mk2 Failsafe Braking System (iaw SABS 1589)
- EME P-142 L5 Axles Differential Ratio 4.375:1 Static Capacity: 3,500kg per axle Dynamic Capacity: 7,000kg per axle
- Maximum Pressure: 120b
- Dual Steering Capability
- ROPS/FOPS Certified