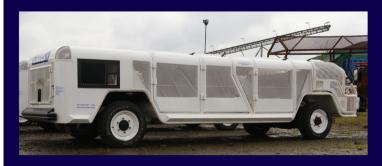

# Underground Personnel Carrier (18 Seater) - UPC -

## Vehicle Specification

- Length: 6,476 mm
- Width: 1,960 mm
- Height: 1,571 mm
- Wheelbase: 3,822 mm
- Nose Ground Clearance: 357 mm
- Axle Differential Ground Clearance: 186 mm
- Hump Ground Clearance: 352 mm
- Approach Angle: 26 deg
- Hump Angle: 11 deg
- Exit Angle: 18 deg
- Turning Circle Radius (outside): 6,389 mm
- Turning Circle Radius(inside): 3,577 mm
- GVM: 5,250 kg
- Tare Mass: 3,450 kg
- Maximum Speed (Flat): 18.5 km/h
- Maximum Speed (@ 15% incline): 8.0 km/h